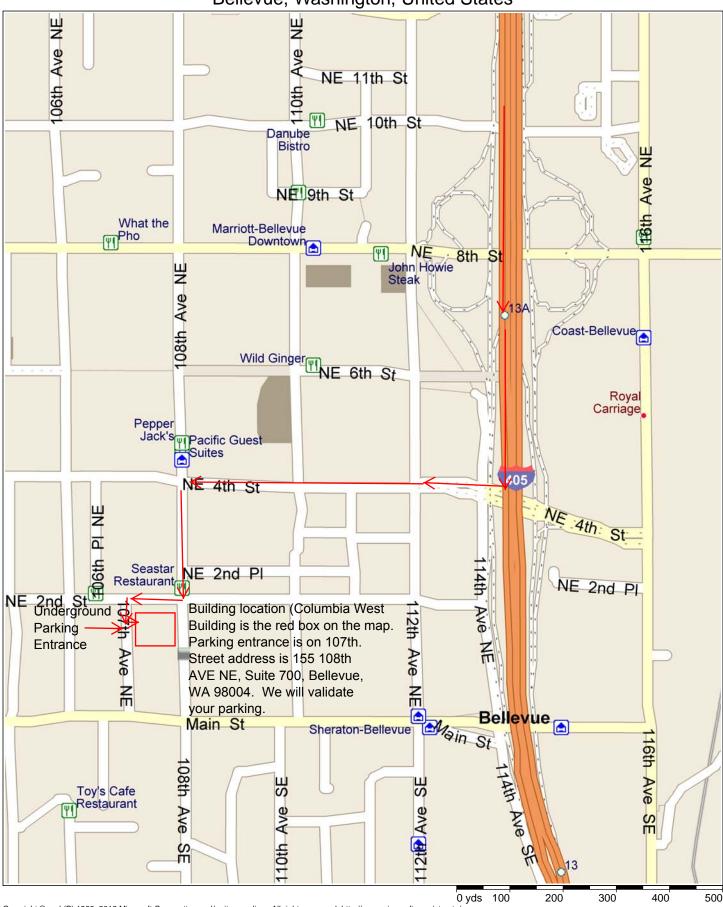

Bellevue, Washington, United States

Copyright © and (P) 1988–2012 Microsoft Corporation and/or its suppliers. All rights reserved. http://www.microsoft.com/streets/
Certain mapping and direction data © 2012 NAVTEQ. All rights reserved. The Data for areas of Canada includes information taken with permission from Canadian authorities, including: ©
Her Majesty the Queen in Right of Canada, © Queen's Printer for Ontario. NAVTEQ and NAVTEQ ON BOARD are trademarks of NAVTEQ. © 2012 Tele Atlas North America, Inc. All rights reserved. Tele Atlas and Tele Atlas North America are trademarks of Tele Atlas, Inc. © 2012 by Applied Geographic Solutions. All rights reserved. Portions © Copyright 2012 by Woodall Publications Corp. All rights reserved.